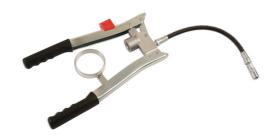

## **Double Lever Grease Gun for Screw-In Cartridges**

Double lever grease gun for screw in cartridges for high pressure greasing applications. 7500psi with flexible hose and 4 jaw coupler.

## **Additional Information**

- Screw in cartridge works on special vacuum technology that ensures full utilisation of grease in the cartridge as well as eliminating
  priming issues associated with conventional grease guns.
- · 300mm flexi hose with 4 jaw coupler.
- Develops 7500psi (517 bar).
- Delivers 0.8g/stroke.
- For use with 400gm screw-in cartridges (available from Connect Part No. 35333).