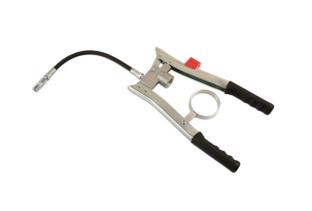

## **Double Lever Grease Gun for Screw-In Cartridges**

Double lever grease gun for screw in cartridges for high pressure greasing applications. 7500psi with flexible hose and 4 jaw coupler.

## **Additional Information**

- Screw in cartridge works on special vacuum technology that ensures full utilisation of grease in the cartridge as well as eliminating
  priming issues associated with conventional grease guns.
- · 300mm flexi hose with 4 jaw coupler.
- Develops 7500psi (517 bar).
- Delivers 0.8g/stroke.
- For use with 400gm screw-in cartridges (available from Connect Part No. 35333).