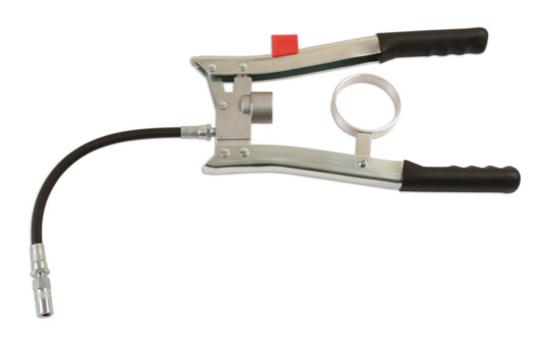

## **Double Lever Grease Gun for Screw-In Cartridges**

Double lever grease gun for screw in cartridges for high pressure greasing applications. 7500psi with flexible hose and 4 jaw coupler.

## **Additional Information**

- Screw in cartridge works on special vacuum technology that ensures full utilisation of grease in the cartridge as well as eliminating
  priming issues associated with conventional grease guns.
- · 300mm flexi hose with 4 jaw coupler.
- Develops 7500psi (517 bar).
- Delivers 0.8g/stroke.
- For use with 400gm screw-in cartridges (available from Connect Part No. 35333).